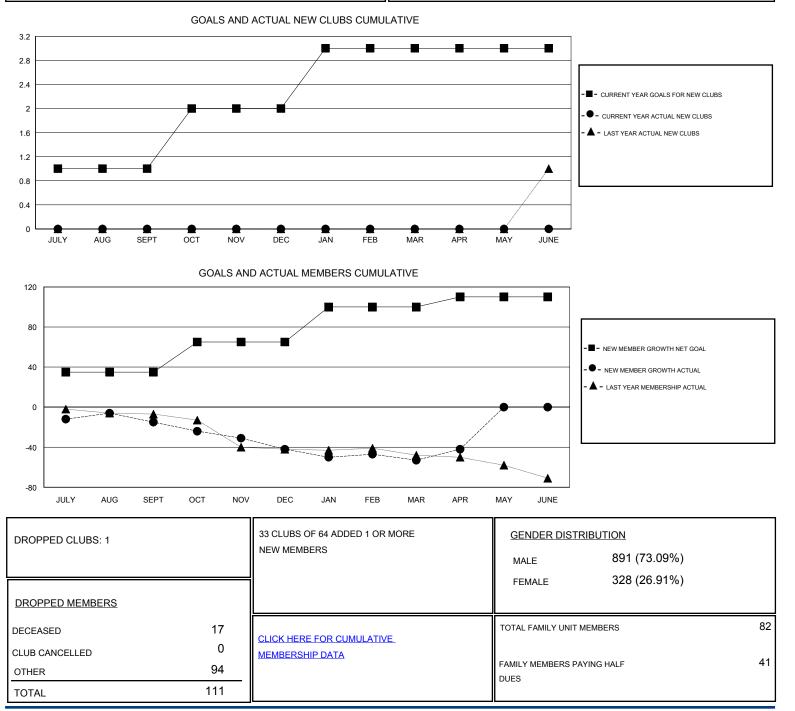

## LOCATION AUSTRALIA

GMT CA Clubs Members RESULTS FOR 2016-2017 **RESULTS FOR 2016-2017** NEW CLUB GOAL NEW CLUBS DROPPED CLUBS NEW MEMBER GROWTH NEW MEMBER DROPPED QUARTER QUARTER NET GOAL (not reinstated GROWTH ACTUAL (not MEMBERS ACTUAL or transfers) reinstated or transfers) (including transfers) 1 0 1 35 19 34 JULY/AUG/SEPT JULY/AUG/SEPT 0 0 1 30 37 OCT/NOV/DEC OCT/NOV/DEC 10 0 0 35 1 19 30 JAN/FEB/MAR JAN/FEB/MAR 0 0 0 APR/MAY/JUNE 10 21 10 APR/MAY/JUNE